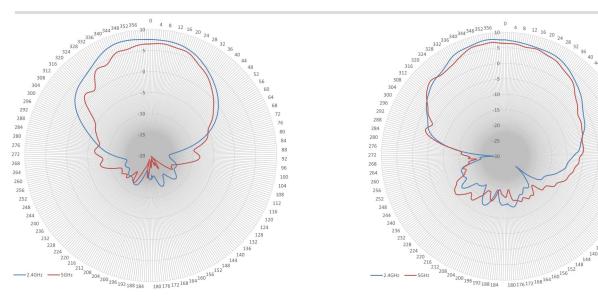

## **ELECTRICAL SPECIFICATIONS**

Frequency Range: 2.4-2.485/5.15-5.85 GHz

Gain: 7 dBi

Polarization: 3 Vertical, 3 Horizontal Horizontal Beamwidth:  $66^{\circ}/65^{\circ}$  Vertical Beamwidth:  $66^{\circ}/62^{\circ}$  VSWR:  $\leq 1.5:1$ , max 2.0 Isolation: > 30 dB Impedance: 50  $\Omega$ 

#### **HORIZONTAL**

#### **VERTICAL**